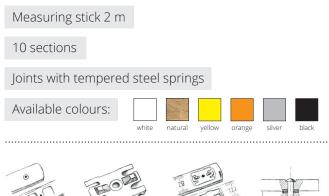

## Top quality for ADGA 250

The quality measuring stick has precision springs made from hardened steel. This ensures wear-free and durable suspension. The joint always keeps smooth-running and lockable.

It is ideally suited for height measurements due to the low bowing of the sturdy sections and the low weight of the precision springs. The rivet head (pivot) of the solid rivets turns on a plastic washer. Therefore, the joint connection with the tempered spring is designed for continuous load.

The sections have no notches on the side, therefore it is possible to draw a straight marking line. The tight fitting sections allow filigree advertising imprints on the sidefaces.

## Product features

Precision spring made from tempered steel

Riveted folding rulers

Straight marking line

www.adga.de