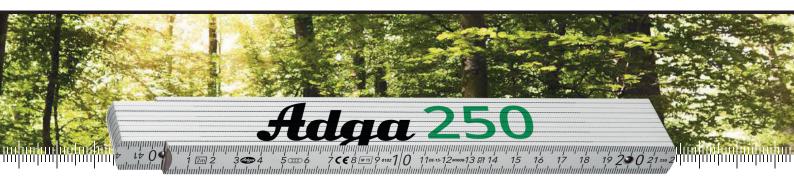

## Top quality for ADGA 250

The quality measuring stick has precision springs made from hardened steel. This ensures wear-free and durable suspension. The joint always keeps smooth-running and lockable.

It is ideally suited for height measurements due to the low bowing of the sturdy sections and the low weight of the precision springs. The rivet head (pivot) of the solid rivets turns on a plastic washer. Therefore, the joint connection with the tempered spring is designed for continuous load.

The sections have no notches on the side, therefore it is possible to draw a straight marking line. The tight fitting sections allow filigree advertising imprints on the sidefaces.