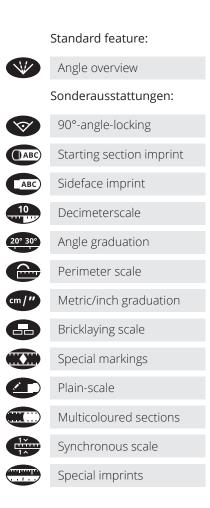

quality for ADGA 250

The quality measuring stick has precision springs made from hardened steel. This ensures wear-free and durable suspension. The joint always keeps smooth-running and lockable.

It is ideally suited for height measurements due to the low bowing of the sturdy sections and the low weight of the precision springs. The rivet head (pivot) of the solid rivets turns on a plastic washer. Therefore, the joint connection with the tempered spring is designed for continuous load.

The sections have no notches on the side, therefore it is possible to draw a straight marking line. The tight fitting sections allow filigree advertising imprints on the sidefaces.

## Product features









Precision spring made from tempered steel



Riveted folding rulers



Straight marking line



www.adga.de