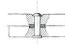

## Our newest model combines nature and technology

110E-15-12MI008-13 011 14

aa

CE 8 M 15

The patented ADGA snap-in-latch technology uses the natural physical structure of hard beech wood. The protrusion snaps lock into the milled-out deepenings of the wood and lock the measuring stick section precisely and sturdily.

snaps