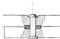

The patented ADGA snap-in-latch technology which lets metal cams snap into the milled-out deepenings of the wood and lock the measuring stick section precisely and sturdily.

The invisible fittings and the tight-fitting sections allow filigree advertising imprints even with smallest font sizes on the entire sideface.